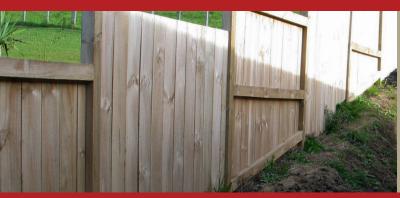

### The Hamilton - Neighbour Friendly

The Hamilton is often referred to as the "Neighbour Friendly Fence". With every second panel alternating an attractive aspect is given to both sides of the fence.

H4 ground treated posts 100 x 100 (no more than 2m apart), concreted in 800mm, 3 rails fixed in between posts and H3 palings 155x25mm. Inclusive of hardware including galvanised nails.