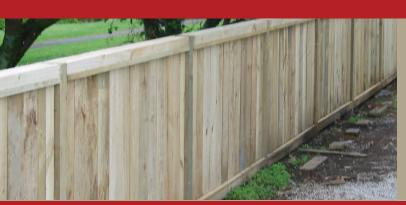

#### **The Rumney**

The Rumney is an affordable timber paling fence from the Mr Fencer range offering durability with a touch of class.

H3.2 capping rail, H4 ground treated posts 100 x 100 (no more than 2m apart), concreted in 800mm, 3 rails fixed to the backs of the posts and H3 palings 155x25mm cut in between posts. Inclusive of hardware including galvanised nails.