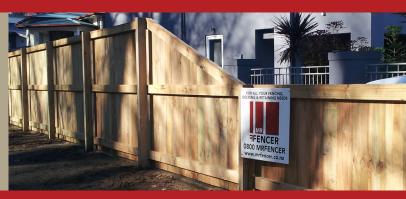

#### The Edgecumbe - Rail Over

The Edgecumbe is a typical New Zealand suburban fence, with rails placed over posts and then finished with palings.

H4 ground treated posts 100 x 100 (no more than 2m apart), concreted in 800mm, 3 rails fixed to the backs of the posts and H3 palings 155x25mm. Inclusive of hardware including galvanised nails.