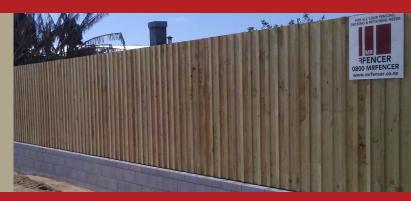

#### The Acoustic

The Acoustic is constructed with over lapping boards to increase noise reduction efficiency.

H3.2 capping rail, H4 ground treated posts 100 x 100 (no more than 2m apart), concreted in 800mm, 3 rails fixed to the backs of the posts and H3 palings 155x25mm cut in between posts with battens over joins. Inclusive of hardware including galvanised nails.